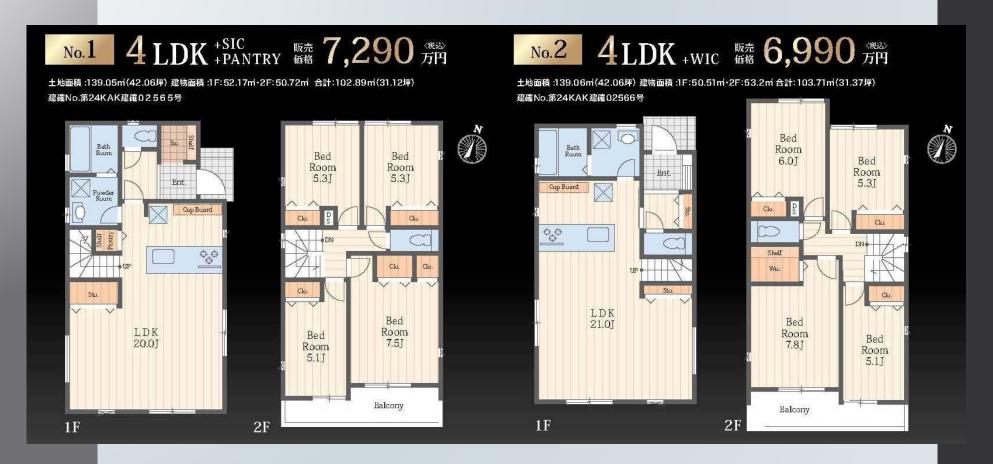

## 9 4LDK+WIC+PANTRY(No.1)

#### □大容量収納

全部屋収納完備。1号棟の主寝室には2つのクローゼットで晴れ着と普段着を分けて収納、ご夫婦で分けて収納など使い方は選び放題。

2号棟の主寝室にはWICを採用。毎日の服選びも楽しくなります。

#### □ LDK20帖以上

大きなLDKで家具の配置なども選び放題。 家族の沢山の思い出を作るスペースにもなります。