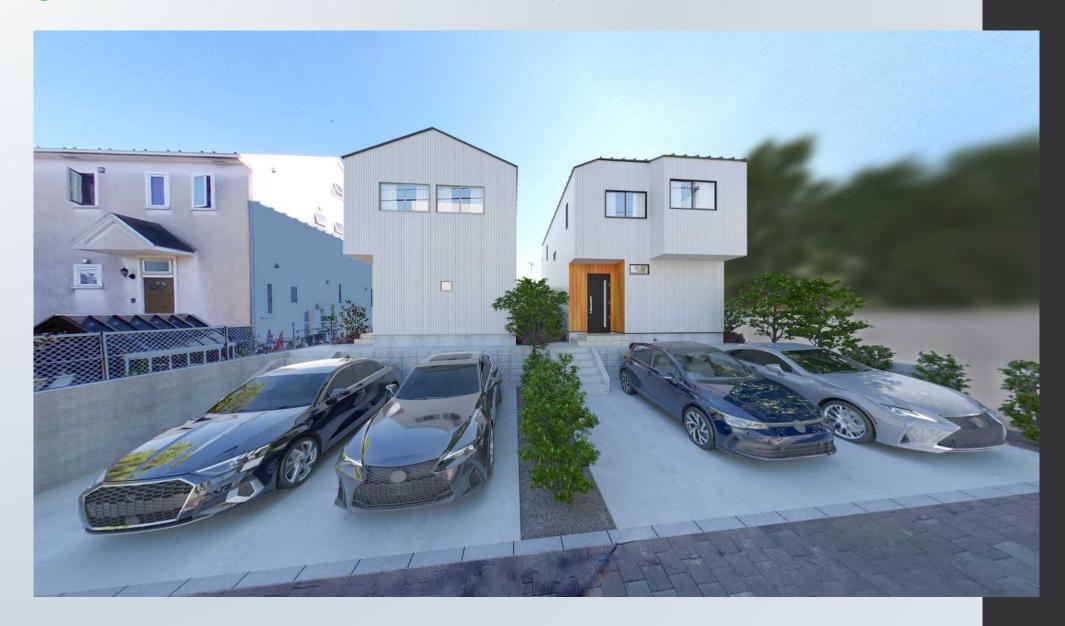

## LOCATION

車庫2台+α車庫2台はもちろん備えております。+αでバイクや自転車も置くことが可能なスペースもございます。

□古都鎌倉の大型分譲地の特徴 敷地面積40坪越え、南ひな壇の為 日当たり、眺望良好。 風致地区ともなっており、緑豊かな住環境 となっております。 前面道路、周辺の道路の幅員も広く 住み心地の良い地域です。

#### □ 開放感のあるバルコニー

南向きのバルコニーからは、緑あふれる眺望となっております。 是非現地にてご体感ください。

### □余裕のある敷地利用

本物件は隣地境界からIm以上離れた位置に建物を建築するという決まりがございます。 建物の周りはIm以上の距離があるので、趣味のものや、自転車など置くことも可能です。