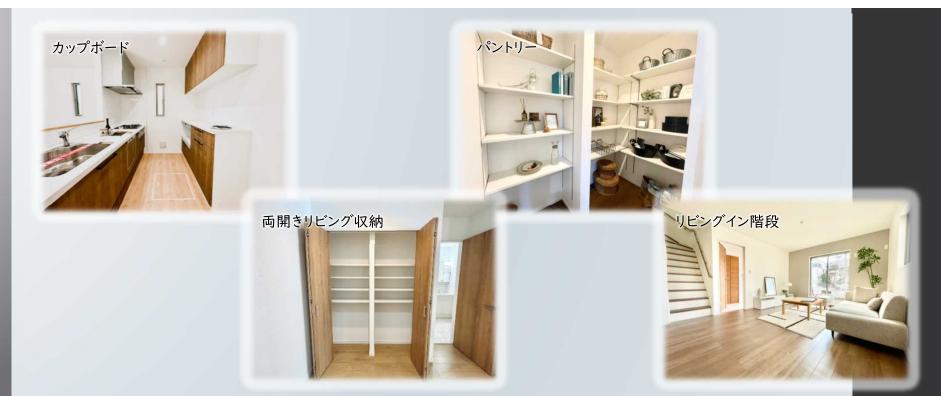

#### □大容量収納

全部屋収納完備。1号棟の主寝室には2つのクローゼットで晴れ着と普段着を分けて収納、ご夫婦で分けて収納など使い方は選び放題。

2号棟の主寝室にはWICを採用。毎日の服選びも楽しくなります。

## FACILITY

※施工例

洗面収納棚

※イメージ写真です。 実物とは異なります。