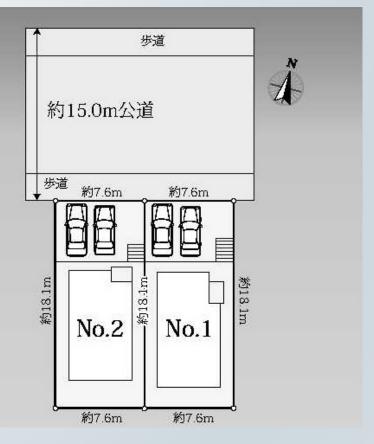

## LOCATION

車庫2台+α車庫2台はもちろん備えております。+αでバイクや自転車も置くことが可能なスペースもございます。

□古都鎌倉の大型分譲地の特徴 敷地面積40坪越え、南ひな壇の為 日当たり、眺望良好。 風致地区ともなっており、緑豊かな住環境 となっております。 前面道路、周辺の道路の幅員も広く 住み心地の良い地域です。

### □余裕のある敷地利用

本物件は隣地境界からIm以上離れた位置に建物を建築するという決まりがございます。 建物の周りはIm以上の距離があるので、趣味のものや、自転車など置くことも可能です。